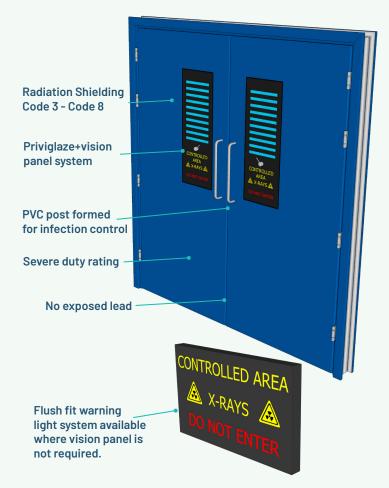

## SDS Shieldoor

Shielding patients and healthcare professionals from radiation

Q-Mark certification FD30 and FD60 rating

6 week lead time

Over 40 years experience, designing and manufacturing doorsets for healthcare