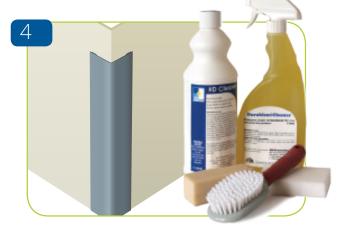

Apply to the wall and ensure corner guard is securely stuck by applying firm, even pressure.

Clean finished durablend™ SCG50 profile with SDS Protection durablend™ approved cleaner.