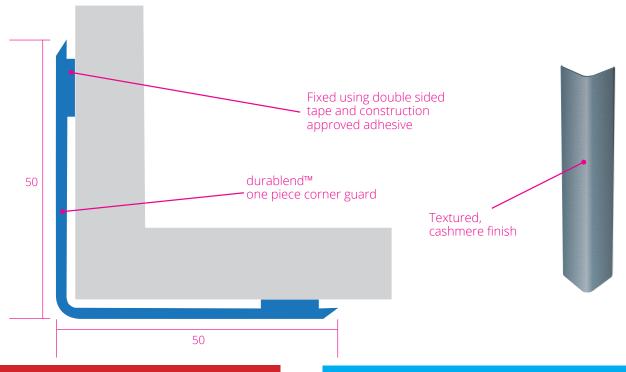

for recommended range of products most suitable for each corridor, wall or project,

contact us: sales@sdsprotection.co.ul

50mm flanges.

Stick on durablend™ corner angle

Installed using self adhesive foam tape and construction approved adhesive.

### HEALTHCARE

**PVC FREE** 

**MEDIUM DUTY** 

Cut the corner guard to the correct length and ensure the back is clean. Apply one strip of double sided tape 2mm from each edge.

Apply two beads of construction approved adhesive near the corner of the guard.

Apply to the wall and ensure corner guard is securely stuck by applying firm, even pressure.

Clean finished durablend™ SCG50 profile with SDS Protection durablend™ approved cleaner.