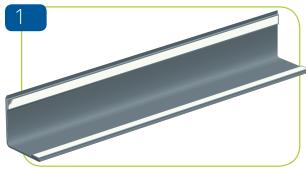

for recommended range of products most suitable for each corridor, wall or project,

contact us: sales@sdsprotection.co.ul

50mm flanges.

Stick on durablend™ corner angle

Installed using self adhesive foam tape and construction approved adhesive.

Suitable for use where flexibility is required.

for RAL, LRV and more visit: www.sdsprotection.co.uk/colours

All durablend profiles constitute ecologically sound, PVC-free, highly recyclable material

So whilst they can be specified and installed to adeptly rebuff impacts, by selecting durablend you can be assured our Planet suffers very little