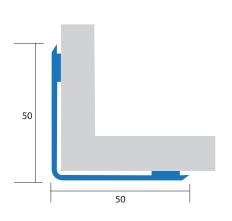

for recommended range of products most suitable for each corridor, wall or project,

contact us: sales@sdsprotection.co.ul

50mm flanges.

Stick on durablend™ corner angle

Installed using self adhesive foam tape and construction approved adhesive.