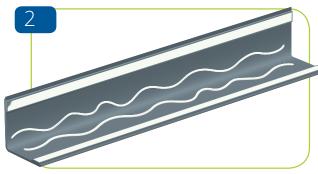

### HEALTHCARE

**PVC FREE** 

**MEDIUM DUTY** 

Cut the corner guard to the correct length and ensure the back is clean. Apply one strip of double sided tape 2mm from each edge.

Apply two beads of construction approved adhesive near the corner of the guard.

Apply to the wall and ensure corner guard is securely stuck by applying firm, even pressure.

Clean finished durablend™ SCG50 profile with SDS Protection durablend™ approved cleaner.