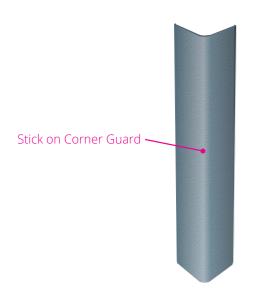

## SCG50 Stick-on Corner Guard

for recommended range of products most suitable for each corridor, wall or project,

contact us: sales@sdsprotection.co.ul

50mm flanges.

Stick on durablend™ corner angle

Installed using self adhesive foam tape and construction approved adhesive.