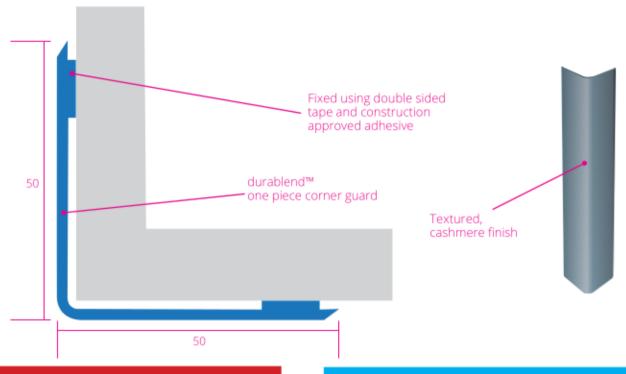

## **HEALTHCARE**

PVC FREE

**MEDIUM DUTY** 

Cut the corner guard to the correct length and ensure the back is clean. Apply one strip of double sided tape 2mm from each edge.

Apply two beads of construction approved adhesive near the corner of the guard.

Apply to the wall and ensure corner guard is securely stuck by applying firm, even pressure.

Clean finished durablend™ SCG50 profile with SDS Protection durablend™ approved cleaner.