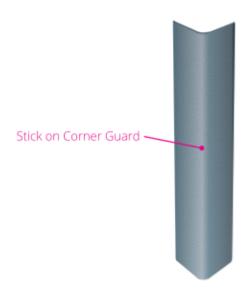

# Stick-on SCG50 Corner Guard SDS

DATASHEET AND INSTALLATION GUIDE

**PVC FREE** 

**MEDIUM DUTY** 

Samples can be provided upon request, 01420 543 222

for RAL, LRV and more visit: www.sdsprotection.co.uk/colours