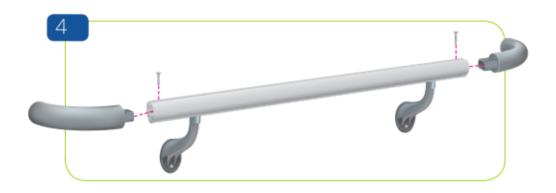

**MEDIUM DUTY** 

Fix brackets to the wall using construction approved fxings making sure the brackets are level.

Attach the endcaps to either end of the aluminium rail and fx with selftapping screws.

SDS Protection Ltd