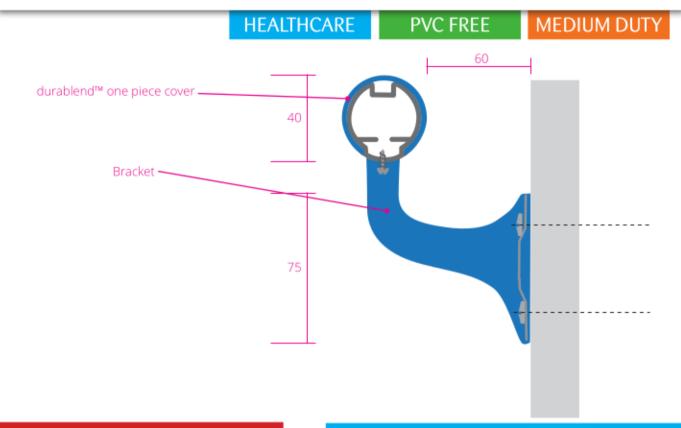

contact us: sales@sdsprotection.co.ul

for RAL, LRV and more visit: www.sdsprotection.co.uk/colours 40mm diameter tube with durablend cover over aluminium retainer.

Return-to-wall endcaps and external corners available.

# HEALTHCARE

## **PVC FREE**

## **MEDIUM DUTY**

Cut the aluminium rail to the correct length allowing for an endcap at either end