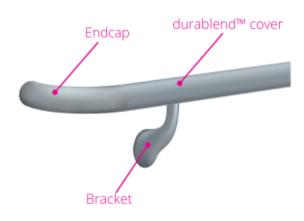

contact us: sales@sdsprotection.co.ul

for RAL, LRV and more visit: www.sdsprotection.co.uk/colours 40mm diameter tube with durablend cover over aluminium retainer.

Return-to-wall endcaps and external corners available.