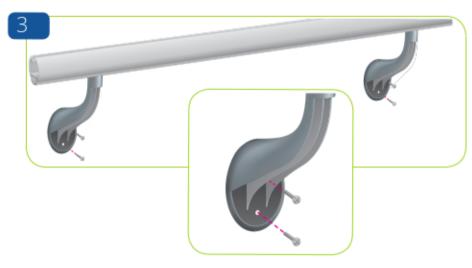

**MEDIUM DUTY** 

Fix brackets to the wall using construction approved fxings making sure the brackets are level.

Attach the endcaps to either end of the aluminium rail and fx with selftapping screws.

SDS Protection Ltd