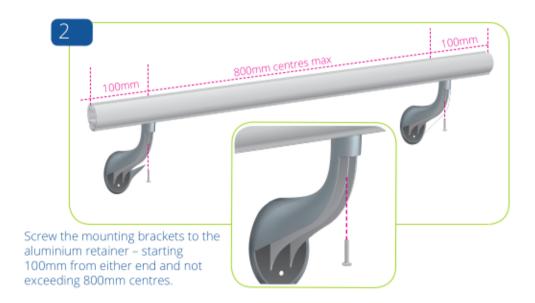

**MEDIUM DUTY** 

Fix brackets to the wall using construction approved fxings making sure the brackets are level.

Attach the endcaps to either end of the aluminium rail and fx with selftapping screws.

SDS Protection Ltd