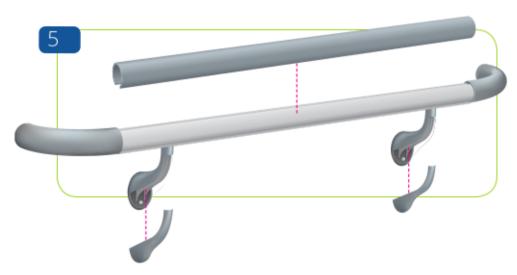

Unit 4. Guildford Road Tracing Estate. FARNHAM SURREY GU9 9P2

www.sdsprotection.co.u sales@sdsprotection.co.u 01420 543 23

DATASHEET AND INSTALLATION GUIDE

**HEALTHCARE** 

**PVC FREE** 

**MEDIUM DUTY** 

Measure between the endcaps and cut the cover to size. Clip the cover onto the aluminium rail profle and the covers onto the brackets.