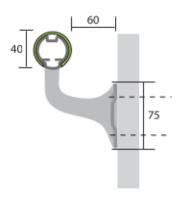

contact us: sales@sdsprotection.co.ul

for RAL, LRV and more visit: www.sdsprotection.co.uk/colours 40mm diameter tube with durablend cover over aluminium retainer.

Return-to-wall endcaps and external corners available.