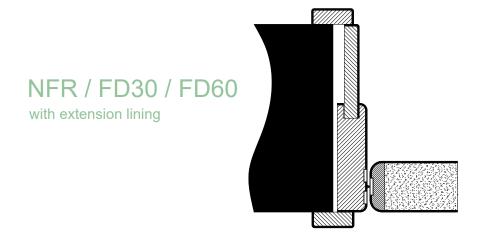

## Double Swing (Offset) Frame with loose stops & architraves

(Note; All Double Swing doors use a 54mm door core for strength purposes, and all frames contain intumescent grooves to allow concealed fixing points.)