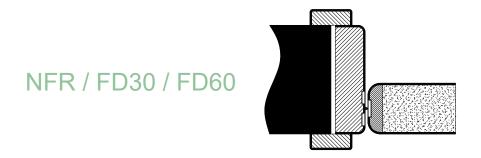

## Double Swing (Offset) Frame with loose stops & architraves

(Note; All Double Swing doors use a 54mm door core for strength purposes, and all frames contain intumescent grooves to allow concealed fixing points.)