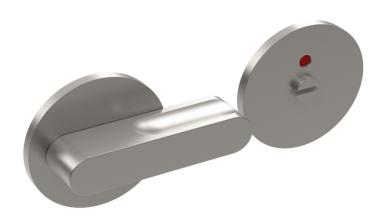

## 1111-CN Define Copper Bathroom turn/release

| CODE         | 1111-CN                                                                                                                                                                                                                                                               | PROFILE | n/a |
|--------------|-----------------------------------------------------------------------------------------------------------------------------------------------------------------------------------------------------------------------------------------------------------------------|---------|-----|
|              |                                                                                                                                                                                                                                                                       |         |     |
| FINISH       | Copper Nickel                                                                                                                                                                                                                                                         |         |     |
|              |                                                                                                                                                                                                                                                                       |         |     |
| KEY FEATURES | <ul> <li>Solid 70 - 30 Copper Nickel alloy</li> <li>Continuously kills 99.9% of harmful bacteria</li> <li>Maintains clinical aesthetic of stainless steel</li> <li>Antibacterial properties work 24/7, never wears away</li> <li>Fire tested to BS476 FD60</li> </ul> |         |     |
|              |                                                                                                                                                                                                                                                                       |         |     |
| TECHNICAL    | <ul><li>52mm Diameter Rose</li><li>4mm Thick Rose</li></ul>                                                                                                                                                                                                           |         |     |